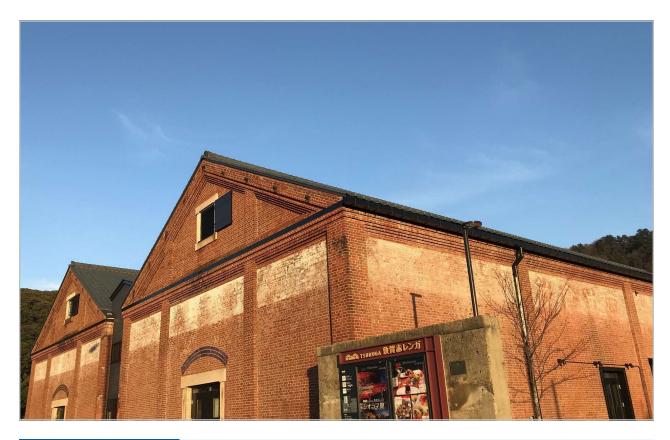

### **Tsuruga Red Brick Warehouse**

Fukui

See & learn

Details of the special benefits

- 1. 20% discount on the admission fee to the Diorama Building: 400 yen → 320 yen (adults), 200 yen → 160 yen (children)
- 2. Visitors to the Diorama Building will receive a free original novelty gift.

Note: One discount is applicable to each JAPAN RAIL PASS holder; cannot be used with other discounts or preferential treatment.

Official website URL

https://tsuruga-akarenga.jp/