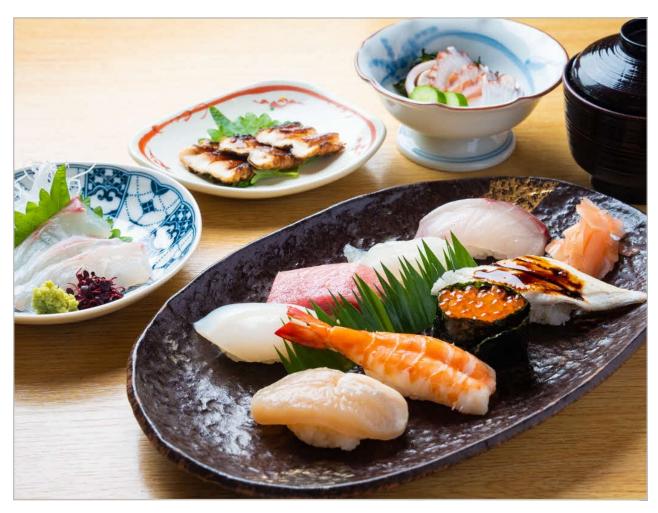

# **Akashi Sushi Coupon**

Hyogo

Gourmet

**Details of the** special benefits 10% discount on the normal fees of 2,000 yen/3,000 yen/ 5,000 yen

Official website URL

https://www.yokoso-akashi.jp/sushi\_coupon