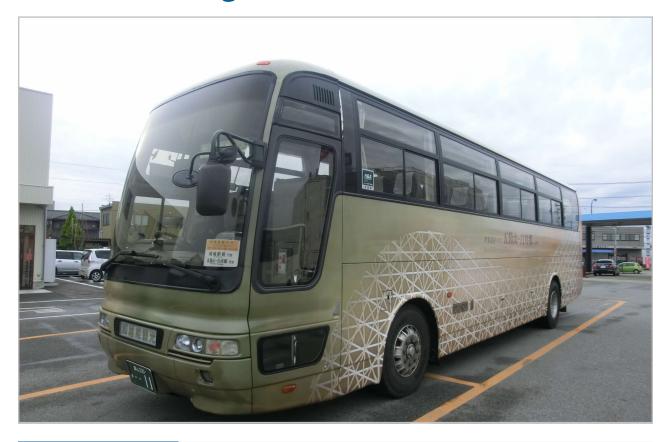

# **Shinonsencho "Yume Tsubame" Community Bus**

Hyogo

**Activities** 

Details of the special benefits

One person is available per one Pass. Show your Pass to the driver when getting off the bus.

Official website URL

https://www-town-shinonsen-hyogo-jp.translate.goog/p/list/C052801/?\_x\_tr\_sl=ja&\_x\_tr\_tl=en&\_x\_tr\_hl=en