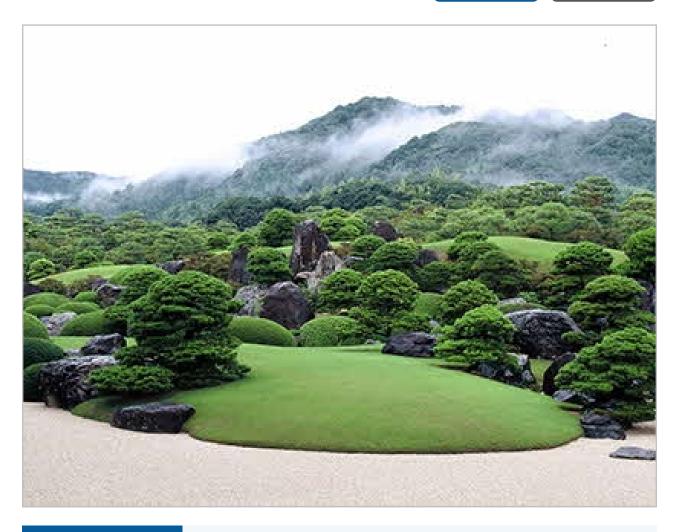

## **Adachi Museum of Art**

Shimane

See & learn

**Details of the** special benefits Admission fee 2,500 yen per person→2,400 yen per person (adult) \*From April 1, 2025

Official website URL

https://www.adachi-museum.or.jp/en/