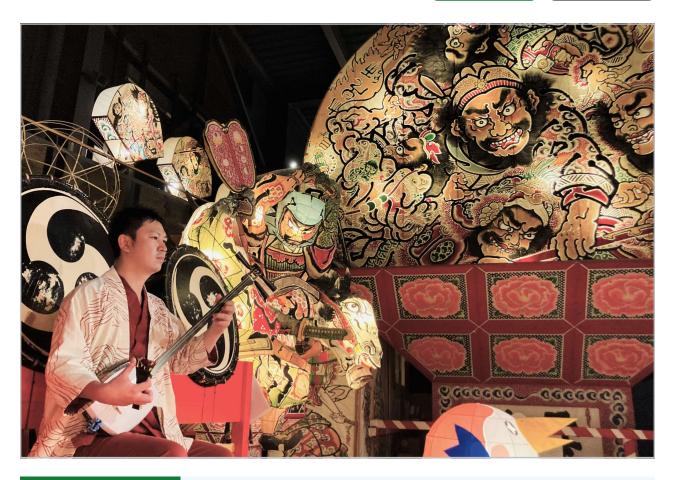

#### TsugaruhanNeputamura

Aomori See &

See & learn

| Details of the special benefits | Receive a free postcard featuring the landscape of Hirosaki<br>Note: Cannot be used with other discounts; only for<br>persons who pay the admission fee (three years of age or<br>older) |
|---------------------------------|------------------------------------------------------------------------------------------------------------------------------------------------------------------------------------------|
| Official website<br>URL         | http://neputamura.com/en/                                                                                                                                                                |