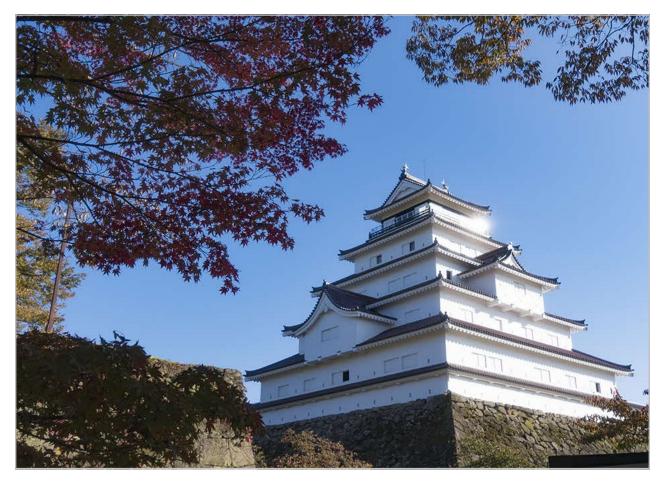

### Tsurugajo Castle. Tea house RINKAKU

| Details of the special benefits | Those who purchase a ticket to both the Tsurugajo Castle Tower<br>and tea room "Rinkaku" will receive a free Akabeko (red cow)<br>netsuke present. |
|---------------------------------|----------------------------------------------------------------------------------------------------------------------------------------------------|
| Official website<br>URL         | https://www.tsurugajo.com/language/eng/                                                                                                            |