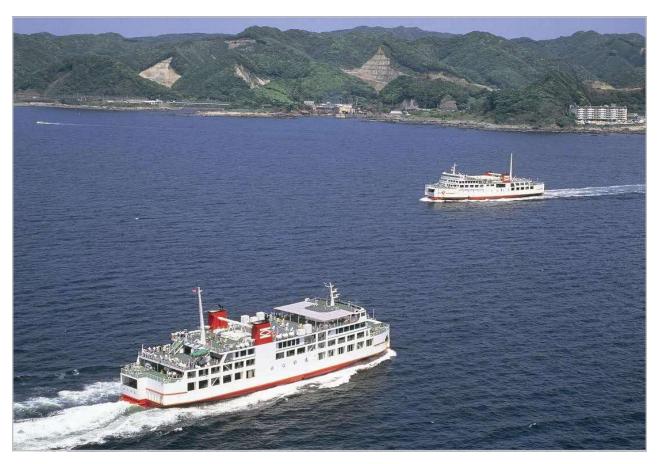

### Tokyowanferry

Chiba See & learn

| Details of the special benefits | One-way boarding fee (walk-in) for adults: 1,100 yen<br>$\rightarrow$ 900 yen, children: 550 yen $\rightarrow$ 450 yen<br>Note: Admission fee for groups will be applied. |
|---------------------------------|---------------------------------------------------------------------------------------------------------------------------------------------------------------------------|
| Official website<br>URL         | https://en.tokyowanferry.com/                                                                                                                                             |