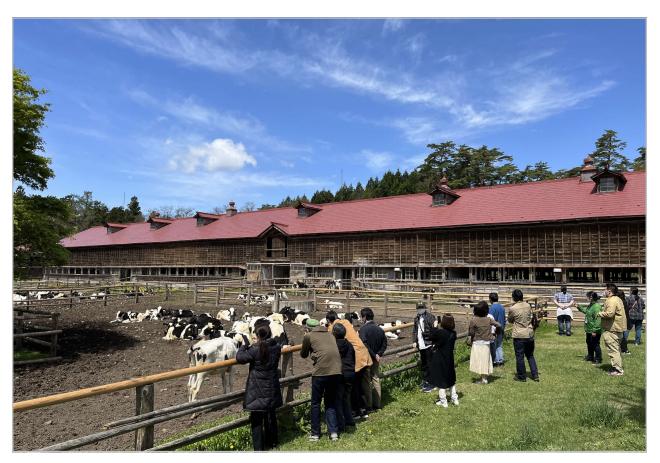

### Koiwai Farm

Iwate Activities

| Details of the special benefits | <ol> <li>200 yen discount on the admission fee for adults, free<br/>admission for children (five years of age to elementary school age)<br/>Note: Cannot be used with other discounts</li> <li>Receive a free postcard of the solitary cherry tree at Koiwai<br/>Farm</li> </ol> |
|---------------------------------|----------------------------------------------------------------------------------------------------------------------------------------------------------------------------------------------------------------------------------------------------------------------------------|
| Official website<br>URL         | https://www.koiwai.co.jp/makiba/en/                                                                                                                                                                                                                                              |